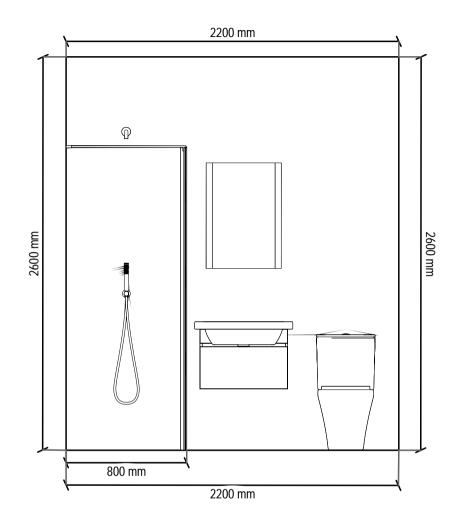

| Filename:                                                                                                                                                                                         | FF Ensuite 2-01.vwx | Designer:        | Ms Kinial Tanti  | Client Address                | Company Address |           |  |
|---------------------------------------------------------------------------------------------------------------------------------------------------------------------------------------------------|---------------------|------------------|------------------|-------------------------------|-----------------|-----------|--|
| Scale: